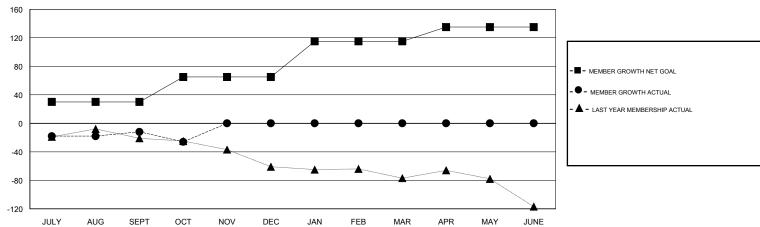

## GOALS AND ACTUAL MEMBERS CUMULATIVE

| DROPPED CLUBS: 0  DROPPED MEMBERS |         | 23 CLUBS OF 116 ADDED 1 OR MORE<br>NEW MEMBERS | GENDER DISTRIBUTION  MALE 1,302 (54.05%)  FEMALE 1,107 (45.95%)  Women Percentage Fiscal Year Goal: 50% |     |
|-----------------------------------|---------|------------------------------------------------|---------------------------------------------------------------------------------------------------------|-----|
| DECEASED                          | 3       | CLICK HERE FOR CUMULATIVE  MEMBERSHIP DATA     | TOTAL FAMILY UNIT MEMBERS                                                                               | 624 |
| CLUB CANCELLED OTHER              | 0<br>66 |                                                | FAMILY MEMBERS PAYING HALF                                                                              | 351 |
| TOTAL                             | 69      |                                                |                                                                                                         |     |